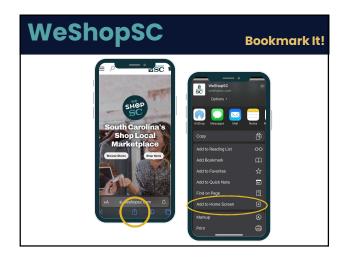

# **Main St SC Network**

Role: Understand Conditions & Identify Solutions/Resources